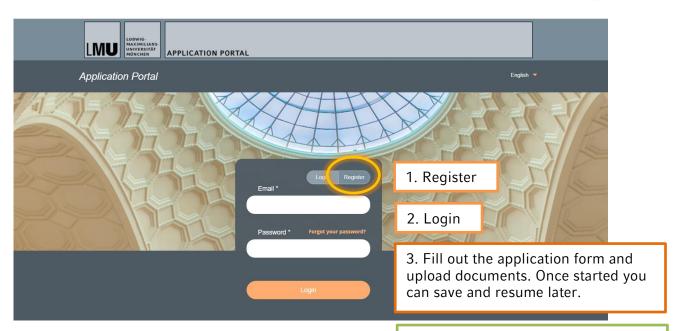

## Infosheet for applicants

Online Application Form:

→ <a href="https://lmu.gomovein.com">https://lmu.gomovein.com</a>

#### ! Name your files:

[Surname]\_[Degree]\_[Document].pdf e.g. Miller\_BA\_Transcript.pdf

- 4. Submit
- 5. Receive the confirmation and status updates via email
- 6. Wait until the application has been processed
- 7. If applicable: Use online form for uploading further documents